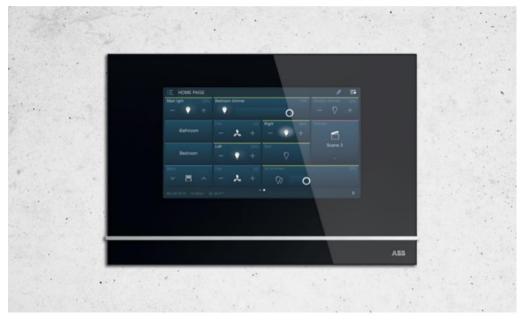

TECHNOLOGIES



Enjoy the Comfort



#### **ULTI TREND ADD VALUES**



- All our Home Automation System Devices Software and Hardware are Made in Europe.
- Stylish and simple wall-mounted keypad to match your interior decoration.
- Long years of experience (Around 10 years) in the same field plus very good services before and after sale.
- Offering Right Solution to Client for enhancing Their Lifestyle.
- Reasonable Prices for High Quality Products.
- Matching UK Sockets for all brands are available.



#### **SYSTEM FUNCTIONS AND FEATURES**



- Less switches (Control all in one keypad).
- Energy saving (Up to 30% bills saving).
- Features (Unlimited scenes, unlimited timer, mobile app).
- KNX (Open protocol).
- Decentralized system.
- Override option.



#### **SERVICES & INTERNATIONAL PARTNERS**

- Smart Home Automation
- Sound System
- ➤ CCTV
- Intercom