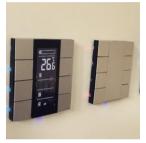

#### **ULTI TREND ADD VALUES**

- All our Home Automation System Devices Software and Hardware are Made in Europe.
- Stylish and simple wall-mounted keypad to match your interior decoration.
- Long years of experience (Around 10 years) in the same field plus very good services before and after sale.
- Offering Right Solution to Client for enhancing Their Lifestyle.
- Reasonable Prices for High Quality Products.
- Matching UK Sockets for all brands are available.

#### **SYSTEM FUNCTIONS AND FEATURES**

- Less switches (Control all in one keypad).
- Energy saving (Up to 30% bills saving).
- Features (Unlimited scenes, unlimited timer, mobile app).
- KNX (Open protocol).
- Decentralized system.
- Override option.