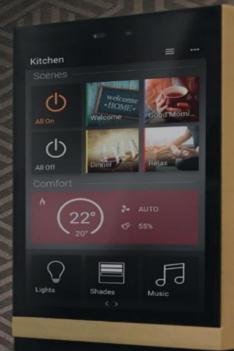

TECHNOLOGIES



Enjoy the Comfort



#### **ULTI TREND ADD VALUES**



- All our Home Automation System Devices Software and Hardware are Made in Europe.
- Stylish and simple wall-mounted keypad to match your interior decoration.
- Long years of experience (Around 10 years) in the same field plus very good services before and after sale.
- Offering Right Solution to Client for enhancing Their Lifestyle.
- Reasonable Prices for High Quality Products.
- Matching UK Sockets for all brands are available.



#### **SYSTEM FUNCTIONS AND FEATURES**



- Less switches (Control all in one keypad).
- Energy saving (Up to 30% bills saving).
- Features (Unlimited scenes, unlimited timer, mobile app).
- KNX (Open protocol).
- Decentralized system.
- Override option.



#### **SERVICES & INTERNATIONAL PARTNERS**

- S